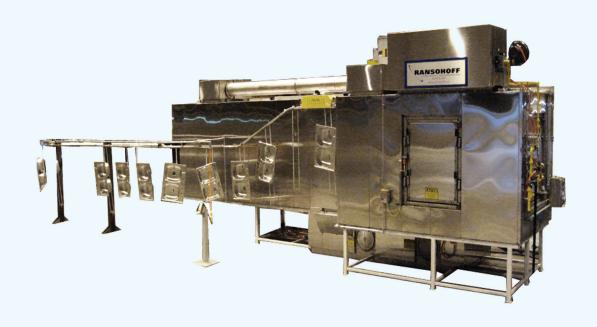

### MONORAIL CONVEYOR WASHER

### **THE SOLUTION:**

| Equipment:           | Monorail Conveyor Washer                                                                |
|----------------------|-----------------------------------------------------------------------------------------|
| Sequence:            | Pre-wash, wash, rinse, dry                                                              |
| Cleaning Mechansims: | Spray                                                                                   |
| Drying Mechansim:    | Heated Blow-off                                                                         |
| Features:            | Monorail U shape conveyor, Water pretreatment via carbon tower and detergent injection. |
| Chemistry:           | Evercyle 619                                                                            |
| Actual Footprint:    | 34' Length x 8'-0" Wide x 9'-0" High                                                    |
|                      |                                                                                         |