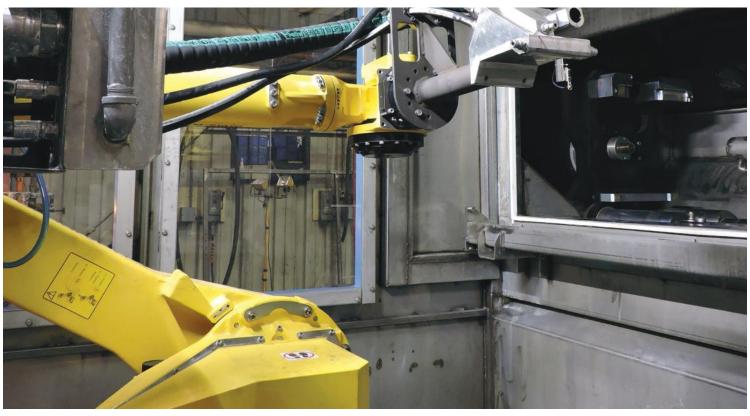

## THE SOLUTION:

Equipment: Custom Immerso-Jet with clamp and flush on water jacket,

300 gpm robot arm spraying various places

Sequence: Immersion wash, spray wash, clamp and flush, robot wash, filtered rinse,

Cleaning Mechansims: Spray, immersion, clamp and flush, robot wash

Drying Mechansim: Heated air

> Features: Robot with 300 gpm spray wand, clamp and flush

Chemistry: Customer

Actual Footprint: 21' wide, x 16' deep x 12' tall