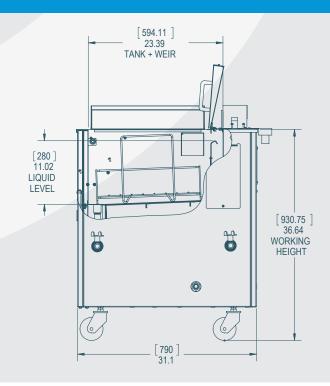

# **GMC-3523 GENERAL ARRANGEMENT**

## CTG Asia

(86)0512-66161698 56 Songshan Road Suzhou New District Jiangsu Province, China PRC: 215151

**GMC 3523** 

| NK INTERNAL       17.5" x 18" x 20"<br>(445mm x 460mm x 510mm)       17.5" x 18" x 20"<br>(445mm x 460mm x 510mm)       35" x 19.5 x 13"<br>(890mm x 495mm x 330mm)         QUID DEPTH       18.5" (465mm)       18.5" (465mm)       11" (280mm)         ASKET INTERNAL       16" x 16"<br>(406mm x 406mm)       32.5" x 17.25"<br>(406mm x 406mm)       32.5" x 17.25"<br>(825mm x 438mm)         STEM OVERALL       40" x 34.5" x 44"<br>(1015mm* x 875mm x 105mm)       40" x 34.5" x 44"<br>(1015mm* x 875mm x 105mm)       50" x 31.5" x 27"<br>(1270mm x 800mm x 685mm)                                                                                                                                                                                                                                                                                                                                                                                                                                                                                                                                                                                                                                                                                                                                                                                                                                                                                                                                                                                                                                                                                                                                                                                                                                                                                                                                                                                                                                                                                                                                                |                     |                         |                         |                                               |  |
|------------------------------------------------------------------------------------------------------------------------------------------------------------------------------------------------------------------------------------------------------------------------------------------------------------------------------------------------------------------------------------------------------------------------------------------------------------------------------------------------------------------------------------------------------------------------------------------------------------------------------------------------------------------------------------------------------------------------------------------------------------------------------------------------------------------------------------------------------------------------------------------------------------------------------------------------------------------------------------------------------------------------------------------------------------------------------------------------------------------------------------------------------------------------------------------------------------------------------------------------------------------------------------------------------------------------------------------------------------------------------------------------------------------------------------------------------------------------------------------------------------------------------------------------------------------------------------------------------------------------------------------------------------------------------------------------------------------------------------------------------------------------------------------------------------------------------------------------------------------------------------------------------------------------------------------------------------------------------------------------------------------------------------------------------------------------------------------------------------------------------|---------------------|-------------------------|-------------------------|-----------------------------------------------|--|
| (445mm x 460mm x 510mm)   (445mm x 460mm x 510mm)   (890mm x 495mm x 330mm x 495mm x 330mm x 495mm x 330mm x 460mm x 465mm)   (11" (280mm) x 465mm)   (11" (280mm) x 465mm x 465mm x 465mm)   (11" (280mm) x 465mm x 465mm x 406mm)   (1015mm x 406mm)   (1015mm x 875mm x 105mm)   (1015mm x 875mm x 105mm)   (1015mm x 875mm x 105mm)   (1270mm x 800mm x 685mm x 105mm)   (1270mm x 800mm x 105mm)   (1270m | MODEL NUMBER        | GMC-1818 (120 volt)     | GMC-1818 (240 volt)     |                                               |  |
| ASKET INTERNAL  16" x 16" (406mm x 406mm) (406mm x 406mm) (406mm x 406mm) (825mm x 438mm) (5TEM OVERALL  (1015mm* x 875mm x 105mm) (1015mm* x 875mm x 105mm) (1015mm* x 875mm x 105mm)                                                                                                                                                                                                                                                                                                                                                                                                                                                                                                                                                                                                                                                                                                                                                                                                                                                                                                                                                                                                                                                                                                                                                                                                                                                                                                                                                                                                                                                                                                                                                                                                                                                                                                                                                                                                                                                                                                                                       | TANK INTERNAL       |                         | 1111111111111111        |                                               |  |
| (406mm x 406mm) (406mm x 406mm) (825mm x 438mm)  STEM OVERALL (406mm x 406mm) (406mm x 406mm) (825mm x 438mm)  40"* x 34.5" x 44" (1015mm* x 875mm x 105mm) (1015mm* x 875mm x 105mm) (1270mm x 800mm x 685mm)                                                                                                                                                                                                                                                                                                                                                                                                                                                                                                                                                                                                                                                                                                                                                                                                                                                                                                                                                                                                                                                                                                                                                                                                                                                                                                                                                                                                                                                                                                                                                                                                                                                                                                                                                                                                                                                                                                               | LIQUID DEPTH        | 18.5" (465mm)           | 18.5" (465mm)           | 11" (280mm)                                   |  |
| STEM OVERALL (1015mm* x 875mm x 105mm) (1015mm* x 875mm x 105mm) (1270mm x 800mm x 685mm                                                                                                                                                                                                                                                                                                                                                                                                                                                                                                                                                                                                                                                                                                                                                                                                                                                                                                                                                                                                                                                                                                                                                                                                                                                                                                                                                                                                                                                                                                                                                                                                                                                                                                                                                                                                                                                                                                                                                                                                                                     | BASKET INTERNAL     | 1 1 1 1 1               |                         |                                               |  |
| QUID CAPACITY 28 Gallons (105 Liters) 28 Gallons (105 Liters) 40 Gallons (152 Liters)                                                                                                                                                                                                                                                                                                                                                                                                                                                                                                                                                                                                                                                                                                                                                                                                                                                                                                                                                                                                                                                                                                                                                                                                                                                                                                                                                                                                                                                                                                                                                                                                                                                                                                                                                                                                                                                                                                                                                                                                                                        | SYSTEM OVERALL      | 10 110 110 11           |                         | 50" x 31.5" x 27"<br>(1270mm x 800mm x 685mm) |  |
|                                                                                                                                                                                                                                                                                                                                                                                                                                                                                                                                                                                                                                                                                                                                                                                                                                                                                                                                                                                                                                                                                                                                                                                                                                                                                                                                                                                                                                                                                                                                                                                                                                                                                                                                                                                                                                                                                                                                                                                                                                                                                                                              | LIQUID CAPACITY     | 28 Gallons (105 Liters) | 28 Gallons (105 Liters) | 40 Gallons (152 Liters)                       |  |
| TRASONICS @ 40KHZ 1,280 watts 1,280 watts 1,920 watts                                                                                                                                                                                                                                                                                                                                                                                                                                                                                                                                                                                                                                                                                                                                                                                                                                                                                                                                                                                                                                                                                                                                                                                                                                                                                                                                                                                                                                                                                                                                                                                                                                                                                                                                                                                                                                                                                                                                                                                                                                                                        | ULTRASONICS @ 40KHZ | 1,280 watts             | 1,280 watts             | 1,920 watts                                   |  |
| EAT 1,800 watts 4,000 watts 4,000 watts                                                                                                                                                                                                                                                                                                                                                                                                                                                                                                                                                                                                                                                                                                                                                                                                                                                                                                                                                                                                                                                                                                                                                                                                                                                                                                                                                                                                                                                                                                                                                                                                                                                                                                                                                                                                                                                                                                                                                                                                                                                                                      | HEAT                | 1,800 watts             | 4,000 watts             | 4,000 watts                                   |  |
| PUT POWER 120 VAC, 20 FLA, 240 VAC, 30 FLA, 240 VAC, 30 FLA, 1 phase, 50/60 Hz 1 phase, 50/60 Hz 1 phase, 50/60 Hz                                                                                                                                                                                                                                                                                                                                                                                                                                                                                                                                                                                                                                                                                                                                                                                                                                                                                                                                                                                                                                                                                                                                                                                                                                                                                                                                                                                                                                                                                                                                                                                                                                                                                                                                                                                                                                                                                                                                                                                                           | INPUT POWER         |                         |                         |                                               |  |
| IIPPING WEIGHT 550 pounds 550 pounds 550 pounds                                                                                                                                                                                                                                                                                                                                                                                                                                                                                                                                                                                                                                                                                                                                                                                                                                                                                                                                                                                                                                                                                                                                                                                                                                                                                                                                                                                                                                                                                                                                                                                                                                                                                                                                                                                                                                                                                                                                                                                                                                                                              | SHIPPING WEIGHT     | 550 pounds              | 550 pounds              | 550 pounds                                    |  |
| IIPPING DIMENSIONS       42" x 36" x 53"       42" x 36" x 53"       56" x 42" x 48"         (1.1m x .9m x 1.3m)       (1.1m x .9m x 1.3m)       (1.4m x 1.1m x 1.2m)                                                                                                                                                                                                                                                                                                                                                                                                                                                                                                                                                                                                                                                                                                                                                                                                                                                                                                                                                                                                                                                                                                                                                                                                                                                                                                                                                                                                                                                                                                                                                                                                                                                                                                                                                                                                                                                                                                                                                        | SHIPPING DIMENSIONS |                         |                         |                                               |  |