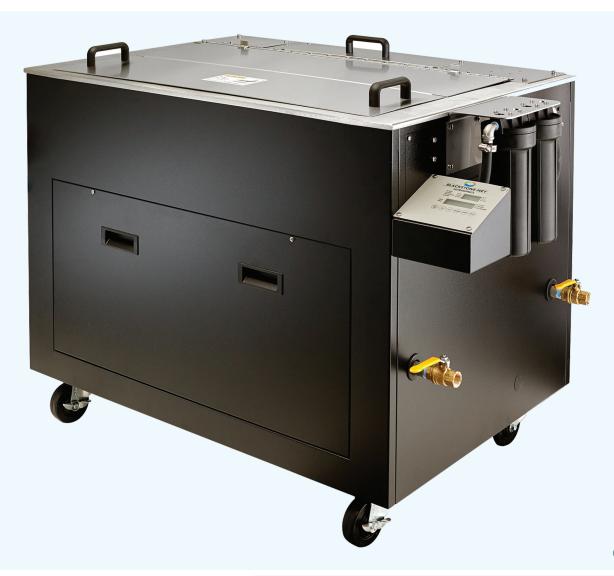

## STANDARD FEATURES

- High Intensity 40kHz Ultrasonics
- Stainless steel cleaning tank
- Pump and dual in-line cartridge filters
- Surface sparger and overflow weir with reservoir
- Low liquid level protection for heaters, ultrasonics and recirculation pump
- Programmable 7 day heater timer
- One standard parts basket
- Hinged tank lid
- Heavy duty locking casters for ease of portability
- High flow dual drain valves
- Drain back tray
- Simple to use controls with digital readout for tank temperature and cycle timers
- Sloped to drain tank bottom
- Fully self-contained

# GMC-Series GMC 1818 / GMC 3523

All specifications are subject to change without notice

GMC ultrasonic cleaning systems are available in two sizes. The larger can accommodate parts with one dimension up to 35 inches and weighing up to 125 pounds. Both units are completely self-contained, are supported on casters and operate from commonly available power supplies making them easy to move where needed for either in-place or utility cleaning. Both systems include a pump and dual cartridge filtration, a surface sparger, automated controls for heat, pump and ultrasonics, a lid and one standard basket. A drip pan (the open hinged lid in the case of the GMC 1818 or attached to the side of the tank in the case of the GMC 3523) allows draining one basket of parts while cleaning another. These portable ultrasonic parts washers are found useful in a variety of applications including the following and more -

# **GMC-3523 GENERAL ARRANGEMENT**