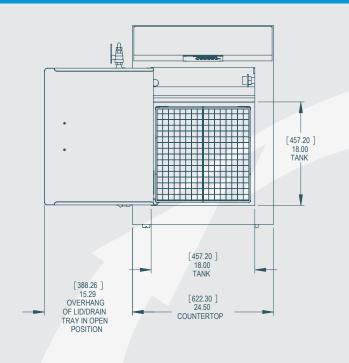

## CTG Asia

(86)0512-66161698 56 Songshan Road Suzhou New District Jiangsu Province, China PRC: 215151

**GMC 3523** 

| NK INTERNAL       17.5" x 18" x 20"<br>(445mm x 460mm x 510mm)       17.5" x 18" x 20"<br>(445mm x 460mm x 510mm)       35" x 19.5 x 13"<br>(890mm x 495mm x 330mm)         QUID DEPTH       18.5" (465mm)       18.5" (465mm)       11" (280mm)         ASKET INTERNAL       16" x 16"<br>(406mm x 406mm)       32.5" x 17.25"<br>(406mm x 406mm)       32.5" x 17.25"<br>(825mm x 438mm)         STEM OVERALL       40" x 34.5" x 44"<br>(1015mm* x 875mm x 105mm)       40" x 34.5" x 44"<br>(1015mm* x 875mm x 105mm)       50" x 31.5" x 27"<br>(1270mm x 800mm x 685mm)                                                                                                                                                                                                                                                                                                                                                                                                                                                                                                                                                                                                                                                                                                                                                                                                                                                                                                                                                                                                                                                                                                                                                                                                                                                                                                                                                                                                                                                                                                                                                |                     |                         |                         |                                               |  |
|------------------------------------------------------------------------------------------------------------------------------------------------------------------------------------------------------------------------------------------------------------------------------------------------------------------------------------------------------------------------------------------------------------------------------------------------------------------------------------------------------------------------------------------------------------------------------------------------------------------------------------------------------------------------------------------------------------------------------------------------------------------------------------------------------------------------------------------------------------------------------------------------------------------------------------------------------------------------------------------------------------------------------------------------------------------------------------------------------------------------------------------------------------------------------------------------------------------------------------------------------------------------------------------------------------------------------------------------------------------------------------------------------------------------------------------------------------------------------------------------------------------------------------------------------------------------------------------------------------------------------------------------------------------------------------------------------------------------------------------------------------------------------------------------------------------------------------------------------------------------------------------------------------------------------------------------------------------------------------------------------------------------------------------------------------------------------------------------------------------------------|---------------------|-------------------------|-------------------------|-----------------------------------------------|--|
| (445mm x 460mm x 510mm)   (445mm x 460mm x 510mm)   (890mm x 495mm x 330mm x 495mm x 330mm x 495mm x 330mm x 460mm x 465mm)   (11" (280mm) x 465mm)   (11" (280mm) x 465mm x 465mm x 465mm)   (11" (280mm) x 465mm x 465mm x 406mm)   (1015mm x 406mm)   (1015mm x 875mm x 105mm)   (1015mm x 875mm x 105mm)   (1015mm x 875mm x 105mm)   (1270mm x 800mm x 685mm x 105mm)   (1270mm x 800mm x 105mm)   (1270m | MODEL NUMBER        | GMC-1818 (120 volt)     | GMC-1818 (240 volt)     |                                               |  |
| ASKET INTERNAL  16" x 16" (406mm x 406mm) (406mm x 406mm) (406mm x 406mm) (825mm x 438mm) (5TEM OVERALL  (1015mm* x 875mm x 105mm) (1015mm* x 875mm x 105mm) (1015mm* x 875mm x 105mm)                                                                                                                                                                                                                                                                                                                                                                                                                                                                                                                                                                                                                                                                                                                                                                                                                                                                                                                                                                                                                                                                                                                                                                                                                                                                                                                                                                                                                                                                                                                                                                                                                                                                                                                                                                                                                                                                                                                                       | TANK INTERNAL       |                         | 1111111111111111        |                                               |  |
| (406mm x 406mm) (406mm x 406mm) (825mm x 438mm)  STEM OVERALL (406mm x 406mm) (406mm x 406mm) (825mm x 438mm)  40"* x 34.5" x 44" (1015mm* x 875mm x 105mm) (1015mm* x 875mm x 105mm) (1270mm x 800mm x 685mm)                                                                                                                                                                                                                                                                                                                                                                                                                                                                                                                                                                                                                                                                                                                                                                                                                                                                                                                                                                                                                                                                                                                                                                                                                                                                                                                                                                                                                                                                                                                                                                                                                                                                                                                                                                                                                                                                                                               | LIQUID DEPTH        | 18.5" (465mm)           | 18.5" (465mm)           | 11" (280mm)                                   |  |
| STEM OVERALL (1015mm* x 875mm x 105mm) (1015mm* x 875mm x 105mm) (1270mm x 800mm x 685mm                                                                                                                                                                                                                                                                                                                                                                                                                                                                                                                                                                                                                                                                                                                                                                                                                                                                                                                                                                                                                                                                                                                                                                                                                                                                                                                                                                                                                                                                                                                                                                                                                                                                                                                                                                                                                                                                                                                                                                                                                                     | BASKET INTERNAL     | 1 1 1 1 1               |                         |                                               |  |
| QUID CAPACITY 28 Gallons (105 Liters) 28 Gallons (105 Liters) 40 Gallons (152 Liters)                                                                                                                                                                                                                                                                                                                                                                                                                                                                                                                                                                                                                                                                                                                                                                                                                                                                                                                                                                                                                                                                                                                                                                                                                                                                                                                                                                                                                                                                                                                                                                                                                                                                                                                                                                                                                                                                                                                                                                                                                                        | SYSTEM OVERALL      | 10 110 110 11           |                         | 50" x 31.5" x 27"<br>(1270mm x 800mm x 685mm) |  |
|                                                                                                                                                                                                                                                                                                                                                                                                                                                                                                                                                                                                                                                                                                                                                                                                                                                                                                                                                                                                                                                                                                                                                                                                                                                                                                                                                                                                                                                                                                                                                                                                                                                                                                                                                                                                                                                                                                                                                                                                                                                                                                                              | LIQUID CAPACITY     | 28 Gallons (105 Liters) | 28 Gallons (105 Liters) | 40 Gallons (152 Liters)                       |  |
| TRASONICS @ 40KHZ 1,280 watts 1,280 watts 1,920 watts                                                                                                                                                                                                                                                                                                                                                                                                                                                                                                                                                                                                                                                                                                                                                                                                                                                                                                                                                                                                                                                                                                                                                                                                                                                                                                                                                                                                                                                                                                                                                                                                                                                                                                                                                                                                                                                                                                                                                                                                                                                                        | ULTRASONICS @ 40KHZ | 1,280 watts             | 1,280 watts             | 1,920 watts                                   |  |
| EAT 1,800 watts 4,000 watts 4,000 watts                                                                                                                                                                                                                                                                                                                                                                                                                                                                                                                                                                                                                                                                                                                                                                                                                                                                                                                                                                                                                                                                                                                                                                                                                                                                                                                                                                                                                                                                                                                                                                                                                                                                                                                                                                                                                                                                                                                                                                                                                                                                                      | HEAT                | 1,800 watts             | 4,000 watts             | 4,000 watts                                   |  |
| PUT POWER 120 VAC, 20 FLA, 240 VAC, 30 FLA, 240 VAC, 30 FLA, 1 phase, 50/60 Hz 1 phase, 50/60 Hz 1 phase, 50/60 Hz                                                                                                                                                                                                                                                                                                                                                                                                                                                                                                                                                                                                                                                                                                                                                                                                                                                                                                                                                                                                                                                                                                                                                                                                                                                                                                                                                                                                                                                                                                                                                                                                                                                                                                                                                                                                                                                                                                                                                                                                           | INPUT POWER         |                         |                         |                                               |  |
| IIPPING WEIGHT 550 pounds 550 pounds 550 pounds                                                                                                                                                                                                                                                                                                                                                                                                                                                                                                                                                                                                                                                                                                                                                                                                                                                                                                                                                                                                                                                                                                                                                                                                                                                                                                                                                                                                                                                                                                                                                                                                                                                                                                                                                                                                                                                                                                                                                                                                                                                                              | SHIPPING WEIGHT     | 550 pounds              | 550 pounds              | 550 pounds                                    |  |
| IIPPING DIMENSIONS       42" x 36" x 53"       42" x 36" x 53"       56" x 42" x 48"         (1.1m x .9m x 1.3m)       (1.1m x .9m x 1.3m)       (1.4m x 1.1m x 1.2m)                                                                                                                                                                                                                                                                                                                                                                                                                                                                                                                                                                                                                                                                                                                                                                                                                                                                                                                                                                                                                                                                                                                                                                                                                                                                                                                                                                                                                                                                                                                                                                                                                                                                                                                                                                                                                                                                                                                                                        | SHIPPING DIMENSIONS |                         |                         |                                               |  |

une® - 40 KHz

- une® 25 KHz
- pSONIK® 40, 72 or 104 KHz
- ONIK® 40, 72 and 104 KHz
- SONIK 2® 40, 80, 120, 140, 20 and 270 KHz

All dimensions are nominal.

\*Overall dimension includes the hinged cover in the open position GMC units are available with other single and multiple frequency ultrasonic configurations.

## **GMC-1818 GENERAL ARRANGEMENT**