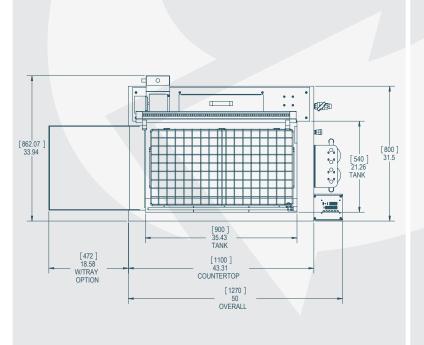

## **GMC-1818 GENERAL ARRANGEMENT**

## CTG Asia

(86)0512-66161698 56 Songshan Road Suzhou New District Jiangsu Province, China PRC: 215151

**GMC 3523** 

| NK INTERNAL       17.5" x 18" x 20"<br>(445mm x 460mm x 510mm)       17.5" x 18" x 20"<br>(445mm x 460mm x 510mm)       35" x 19.5 x 13"<br>(890mm x 495mm x 330mm)         QUID DEPTH       18.5" (465mm)       18.5" (465mm)       11" (280mm)         ASKET INTERNAL       16" x 16"<br>(406mm x 406mm)       32.5" x 17.25"<br>(406mm x 406mm)       32.5" x 17.25"<br>(825mm x 438mm)         STEM OVERALL       40" x 34.5" x 44"<br>(1015mm* x 875mm x 105mm)       40" x 34.5" x 44"<br>(1015mm* x 875mm x 105mm)       50" x 31.5" x 27"<br>(1270mm x 800mm x 685mm)                                                                                                                                                                                                                                                                                                                                                                                                                                                                                                                                                                                                                                                                                                                                                                                                                                                                                                                                                                                                                                                                                                                                                                                                                                                                                                                                                                                                                                                                                                                                                |                     |                         |                         |                                               |  |
|------------------------------------------------------------------------------------------------------------------------------------------------------------------------------------------------------------------------------------------------------------------------------------------------------------------------------------------------------------------------------------------------------------------------------------------------------------------------------------------------------------------------------------------------------------------------------------------------------------------------------------------------------------------------------------------------------------------------------------------------------------------------------------------------------------------------------------------------------------------------------------------------------------------------------------------------------------------------------------------------------------------------------------------------------------------------------------------------------------------------------------------------------------------------------------------------------------------------------------------------------------------------------------------------------------------------------------------------------------------------------------------------------------------------------------------------------------------------------------------------------------------------------------------------------------------------------------------------------------------------------------------------------------------------------------------------------------------------------------------------------------------------------------------------------------------------------------------------------------------------------------------------------------------------------------------------------------------------------------------------------------------------------------------------------------------------------------------------------------------------------|---------------------|-------------------------|-------------------------|-----------------------------------------------|--|
| (445mm x 460mm x 510mm)   (445mm x 460mm x 510mm)   (890mm x 495mm x 330mm x 495mm x 330mm x 495mm x 330mm x 460mm x 465mm)   (11" (280mm) x 465mm)   (11" (280mm) x 465mm x 465mm x 465mm)   (11" (280mm) x 465mm x 465mm x 406mm)   (1015mm x 406mm)   (1015mm x 875mm x 105mm)   (1015mm x 875mm x 105mm)   (1015mm x 875mm x 105mm)   (1270mm x 800mm x 685mm x 105mm)   (1270mm x 800mm x 105mm)   (1270m | MODEL NUMBER        | GMC-1818 (120 volt)     | GMC-1818 (240 volt)     |                                               |  |
| ASKET INTERNAL  16" x 16" (406mm x 406mm) (406mm x 406mm) (406mm x 406mm) (825mm x 438mm) (5TEM OVERALL  (1015mm* x 875mm x 105mm) (1015mm* x 875mm x 105mm) (1015mm* x 875mm x 105mm)                                                                                                                                                                                                                                                                                                                                                                                                                                                                                                                                                                                                                                                                                                                                                                                                                                                                                                                                                                                                                                                                                                                                                                                                                                                                                                                                                                                                                                                                                                                                                                                                                                                                                                                                                                                                                                                                                                                                       | TANK INTERNAL       |                         | 1111111111111111        |                                               |  |
| (406mm x 406mm) (406mm x 406mm) (825mm x 438mm)  STEM OVERALL (406mm x 406mm) (406mm x 406mm) (825mm x 438mm)  40"* x 34.5" x 44" (1015mm* x 875mm x 105mm) (1015mm* x 875mm x 105mm) (1270mm x 800mm x 685mm)                                                                                                                                                                                                                                                                                                                                                                                                                                                                                                                                                                                                                                                                                                                                                                                                                                                                                                                                                                                                                                                                                                                                                                                                                                                                                                                                                                                                                                                                                                                                                                                                                                                                                                                                                                                                                                                                                                               | LIQUID DEPTH        | 18.5" (465mm)           | 18.5" (465mm)           | 11" (280mm)                                   |  |
| STEM OVERALL (1015mm* x 875mm x 105mm) (1015mm* x 875mm x 105mm) (1270mm x 800mm x 685mm                                                                                                                                                                                                                                                                                                                                                                                                                                                                                                                                                                                                                                                                                                                                                                                                                                                                                                                                                                                                                                                                                                                                                                                                                                                                                                                                                                                                                                                                                                                                                                                                                                                                                                                                                                                                                                                                                                                                                                                                                                     | BASKET INTERNAL     | 1 1 1 1 1               |                         |                                               |  |
| QUID CAPACITY 28 Gallons (105 Liters) 28 Gallons (105 Liters) 40 Gallons (152 Liters)                                                                                                                                                                                                                                                                                                                                                                                                                                                                                                                                                                                                                                                                                                                                                                                                                                                                                                                                                                                                                                                                                                                                                                                                                                                                                                                                                                                                                                                                                                                                                                                                                                                                                                                                                                                                                                                                                                                                                                                                                                        | SYSTEM OVERALL      | 10 110 110 11           |                         | 50" x 31.5" x 27"<br>(1270mm x 800mm x 685mm) |  |
|                                                                                                                                                                                                                                                                                                                                                                                                                                                                                                                                                                                                                                                                                                                                                                                                                                                                                                                                                                                                                                                                                                                                                                                                                                                                                                                                                                                                                                                                                                                                                                                                                                                                                                                                                                                                                                                                                                                                                                                                                                                                                                                              | LIQUID CAPACITY     | 28 Gallons (105 Liters) | 28 Gallons (105 Liters) | 40 Gallons (152 Liters)                       |  |
| TRASONICS @ 40KHZ 1,280 watts 1,280 watts 1,920 watts                                                                                                                                                                                                                                                                                                                                                                                                                                                                                                                                                                                                                                                                                                                                                                                                                                                                                                                                                                                                                                                                                                                                                                                                                                                                                                                                                                                                                                                                                                                                                                                                                                                                                                                                                                                                                                                                                                                                                                                                                                                                        | ULTRASONICS @ 40KHZ | 1,280 watts             | 1,280 watts             | 1,920 watts                                   |  |
| EAT 1,800 watts 4,000 watts 4,000 watts                                                                                                                                                                                                                                                                                                                                                                                                                                                                                                                                                                                                                                                                                                                                                                                                                                                                                                                                                                                                                                                                                                                                                                                                                                                                                                                                                                                                                                                                                                                                                                                                                                                                                                                                                                                                                                                                                                                                                                                                                                                                                      | HEAT                | 1,800 watts             | 4,000 watts             | 4,000 watts                                   |  |
| PUT POWER 120 VAC, 20 FLA, 240 VAC, 30 FLA, 240 VAC, 30 FLA, 1 phase, 50/60 Hz 1 phase, 50/60 Hz 1 phase, 50/60 Hz                                                                                                                                                                                                                                                                                                                                                                                                                                                                                                                                                                                                                                                                                                                                                                                                                                                                                                                                                                                                                                                                                                                                                                                                                                                                                                                                                                                                                                                                                                                                                                                                                                                                                                                                                                                                                                                                                                                                                                                                           | INPUT POWER         |                         |                         |                                               |  |
| IIPPING WEIGHT 550 pounds 550 pounds 550 pounds                                                                                                                                                                                                                                                                                                                                                                                                                                                                                                                                                                                                                                                                                                                                                                                                                                                                                                                                                                                                                                                                                                                                                                                                                                                                                                                                                                                                                                                                                                                                                                                                                                                                                                                                                                                                                                                                                                                                                                                                                                                                              | SHIPPING WEIGHT     | 550 pounds              | 550 pounds              | 550 pounds                                    |  |
| IIPPING DIMENSIONS       42" x 36" x 53"       42" x 36" x 53"       56" x 42" x 48"         (1.1m x .9m x 1.3m)       (1.1m x .9m x 1.3m)       (1.4m x 1.1m x 1.2m)                                                                                                                                                                                                                                                                                                                                                                                                                                                                                                                                                                                                                                                                                                                                                                                                                                                                                                                                                                                                                                                                                                                                                                                                                                                                                                                                                                                                                                                                                                                                                                                                                                                                                                                                                                                                                                                                                                                                                        | SHIPPING DIMENSIONS |                         |                         |                                               |  |