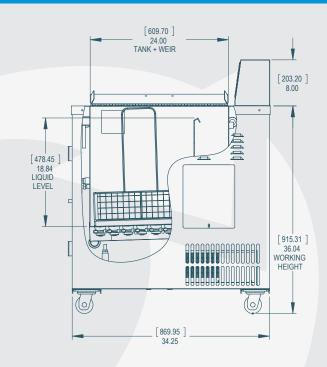

## CTG Asia

(86)0512-66161698 56 Songshan Road Suzhou New District Jiangsu Province, China PRC: 215151

**GMC 3523** 

| NK INTERNAL       17.5" x 18" x 20"<br>(445mm x 460mm x 510mm)       17.5" x 18" x 20"<br>(445mm x 460mm x 510mm)       35" x 19.5 x 13"<br>(890mm x 495mm x 330mm)         QUID DEPTH       18.5" (465mm)       18.5" (465mm)       11" (280mm)         ASKET INTERNAL       16" x 16"<br>(406mm x 406mm)       32.5" x 17.25"<br>(406mm x 406mm)       32.5" x 17.25"<br>(825mm x 438mm)         STEM OVERALL       40" x 34.5" x 44"<br>(1015mm* x 875mm x 105mm)       40" x 34.5" x 44"<br>(1015mm* x 875mm x 105mm)       50" x 31.5" x 27"<br>(1270mm x 800mm x 685mm)                                                                                                                                                                                                                                                                                                                                                                                                                                                                                                                                                                                                                                                                                                                                                                                                                                                                                                                                                                                                                                                                                                                                                                                                                                                                                                                                                                                                                                                                                                                                                |                     |                         |                         |                                               |  |
|------------------------------------------------------------------------------------------------------------------------------------------------------------------------------------------------------------------------------------------------------------------------------------------------------------------------------------------------------------------------------------------------------------------------------------------------------------------------------------------------------------------------------------------------------------------------------------------------------------------------------------------------------------------------------------------------------------------------------------------------------------------------------------------------------------------------------------------------------------------------------------------------------------------------------------------------------------------------------------------------------------------------------------------------------------------------------------------------------------------------------------------------------------------------------------------------------------------------------------------------------------------------------------------------------------------------------------------------------------------------------------------------------------------------------------------------------------------------------------------------------------------------------------------------------------------------------------------------------------------------------------------------------------------------------------------------------------------------------------------------------------------------------------------------------------------------------------------------------------------------------------------------------------------------------------------------------------------------------------------------------------------------------------------------------------------------------------------------------------------------------|---------------------|-------------------------|-------------------------|-----------------------------------------------|--|
| (445mm x 460mm x 510mm)   (445mm x 460mm x 510mm)   (890mm x 495mm x 330mm x 495mm x 330mm x 495mm x 330mm x 460mm x 465mm)   (11" (280mm) x 465mm)   (11" (280mm) x 465mm x 465mm x 465mm)   (11" (280mm) x 465mm x 465mm x 406mm)   (1015mm x 406mm)   (1015mm x 875mm x 105mm)   (1015mm x 875mm x 105mm)   (1015mm x 875mm x 105mm)   (1270mm x 800mm x 685mm x 105mm)   (1270mm x 800mm x 105mm)   (1270m | MODEL NUMBER        | GMC-1818 (120 volt)     | GMC-1818 (240 volt)     |                                               |  |
| ASKET INTERNAL  16" x 16" (406mm x 406mm) (406mm x 406mm) (406mm x 406mm) (825mm x 438mm) (5TEM OVERALL  (1015mm* x 875mm x 105mm) (1015mm* x 875mm x 105mm) (1015mm* x 875mm x 105mm)                                                                                                                                                                                                                                                                                                                                                                                                                                                                                                                                                                                                                                                                                                                                                                                                                                                                                                                                                                                                                                                                                                                                                                                                                                                                                                                                                                                                                                                                                                                                                                                                                                                                                                                                                                                                                                                                                                                                       | TANK INTERNAL       |                         | 1111111111111111        |                                               |  |
| (406mm x 406mm) (406mm x 406mm) (825mm x 438mm)  STEM OVERALL (406mm x 406mm) (406mm x 406mm) (825mm x 438mm)  40"* x 34.5" x 44" (1015mm* x 875mm x 105mm) (1015mm* x 875mm x 105mm) (1270mm x 800mm x 685mm)                                                                                                                                                                                                                                                                                                                                                                                                                                                                                                                                                                                                                                                                                                                                                                                                                                                                                                                                                                                                                                                                                                                                                                                                                                                                                                                                                                                                                                                                                                                                                                                                                                                                                                                                                                                                                                                                                                               | LIQUID DEPTH        | 18.5" (465mm)           | 18.5" (465mm)           | 11" (280mm)                                   |  |
| STEM OVERALL (1015mm* x 875mm x 105mm) (1015mm* x 875mm x 105mm) (1270mm x 800mm x 685mm                                                                                                                                                                                                                                                                                                                                                                                                                                                                                                                                                                                                                                                                                                                                                                                                                                                                                                                                                                                                                                                                                                                                                                                                                                                                                                                                                                                                                                                                                                                                                                                                                                                                                                                                                                                                                                                                                                                                                                                                                                     | BASKET INTERNAL     | 1 1 1 1 1               |                         |                                               |  |
| QUID CAPACITY 28 Gallons (105 Liters) 28 Gallons (105 Liters) 40 Gallons (152 Liters)                                                                                                                                                                                                                                                                                                                                                                                                                                                                                                                                                                                                                                                                                                                                                                                                                                                                                                                                                                                                                                                                                                                                                                                                                                                                                                                                                                                                                                                                                                                                                                                                                                                                                                                                                                                                                                                                                                                                                                                                                                        | SYSTEM OVERALL      | 10 110 110 11           |                         | 50" x 31.5" x 27"<br>(1270mm x 800mm x 685mm) |  |
|                                                                                                                                                                                                                                                                                                                                                                                                                                                                                                                                                                                                                                                                                                                                                                                                                                                                                                                                                                                                                                                                                                                                                                                                                                                                                                                                                                                                                                                                                                                                                                                                                                                                                                                                                                                                                                                                                                                                                                                                                                                                                                                              | LIQUID CAPACITY     | 28 Gallons (105 Liters) | 28 Gallons (105 Liters) | 40 Gallons (152 Liters)                       |  |
| TRASONICS @ 40KHZ 1,280 watts 1,280 watts 1,920 watts                                                                                                                                                                                                                                                                                                                                                                                                                                                                                                                                                                                                                                                                                                                                                                                                                                                                                                                                                                                                                                                                                                                                                                                                                                                                                                                                                                                                                                                                                                                                                                                                                                                                                                                                                                                                                                                                                                                                                                                                                                                                        | ULTRASONICS @ 40KHZ | 1,280 watts             | 1,280 watts             | 1,920 watts                                   |  |
| EAT 1,800 watts 4,000 watts 4,000 watts                                                                                                                                                                                                                                                                                                                                                                                                                                                                                                                                                                                                                                                                                                                                                                                                                                                                                                                                                                                                                                                                                                                                                                                                                                                                                                                                                                                                                                                                                                                                                                                                                                                                                                                                                                                                                                                                                                                                                                                                                                                                                      | HEAT                | 1,800 watts             | 4,000 watts             | 4,000 watts                                   |  |
| PUT POWER 120 VAC, 20 FLA, 240 VAC, 30 FLA, 240 VAC, 30 FLA, 1 phase, 50/60 Hz 1 phase, 50/60 Hz 1 phase, 50/60 Hz                                                                                                                                                                                                                                                                                                                                                                                                                                                                                                                                                                                                                                                                                                                                                                                                                                                                                                                                                                                                                                                                                                                                                                                                                                                                                                                                                                                                                                                                                                                                                                                                                                                                                                                                                                                                                                                                                                                                                                                                           | INPUT POWER         |                         |                         |                                               |  |
| IIPPING WEIGHT 550 pounds 550 pounds 550 pounds                                                                                                                                                                                                                                                                                                                                                                                                                                                                                                                                                                                                                                                                                                                                                                                                                                                                                                                                                                                                                                                                                                                                                                                                                                                                                                                                                                                                                                                                                                                                                                                                                                                                                                                                                                                                                                                                                                                                                                                                                                                                              | SHIPPING WEIGHT     | 550 pounds              | 550 pounds              | 550 pounds                                    |  |
| IIPPING DIMENSIONS       42" x 36" x 53"       42" x 36" x 53"       56" x 42" x 48"         (1.1m x .9m x 1.3m)       (1.1m x .9m x 1.3m)       (1.4m x 1.1m x 1.2m)                                                                                                                                                                                                                                                                                                                                                                                                                                                                                                                                                                                                                                                                                                                                                                                                                                                                                                                                                                                                                                                                                                                                                                                                                                                                                                                                                                                                                                                                                                                                                                                                                                                                                                                                                                                                                                                                                                                                                        | SHIPPING DIMENSIONS |                         |                         |                                               |  |

une® - 40 KHz

- une® 25 KHz
- pSONIK® 40, 72 or 104 KHz
- ONIK® 40, 72 and 104 KHz
- SONIK 2® 40, 80, 120, 140, 20 and 270 KHz

All dimensions are nominal.

\*Overall dimension includes the hinged cover in the open position GMC units are available with other single and multiple frequency ultrasonic configurations.

# **GMC-3523 GENERAL ARRANGEMENT**