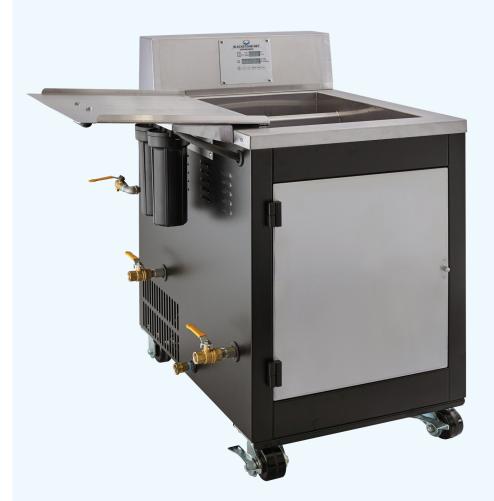

## STANDARD FEATURES

- High Intensity 40kHz Ultrasonics
- Stainless steel cleaning tank
- Pump and dual in-line cartridge filters
- Surface sparger and overflow weir with reservoir
- Low liquid level protection for heaters, ultrasonics and recirculation pump
- Programmable 7 day heater timer
- One standard parts basket
- Hinged tank lid
- Heavy duty locking casters for ease of portability
- High flow dual drain valves
- Drain back tray
- Simple to use controls with digital readout for tank temperature and cycle timers
- Sloped to drain tank bottom
- Fully self-contained

# GMC-Series GMC 1818 / GMC 3523

All specifications are subject to change without notice

GMC ultrasonic cleaning systems are available in two sizes. The larger can accommodate parts with one dimension up to 35 inches and weighing up to 125 pounds. Both units are completely self-contained, are supported on casters and operate from commonly available power supplies making them easy to move where needed for either in-place or utility cleaning. Both systems include a pump and dual cartridge filtration, a surface sparger, automated controls for heat, pump and ultrasonics, a lid and one standard basket. A drip pan (the open hinged lid in the case of the GMC 1818 or attached to the side of the tank in the case of the GMC 3523) allows draining one basket of parts while cleaning another. These portable ultrasonic parts washers are found useful in a variety of applications including the following and more -

## **GMC-1818 GENERAL ARRANGEMENT**